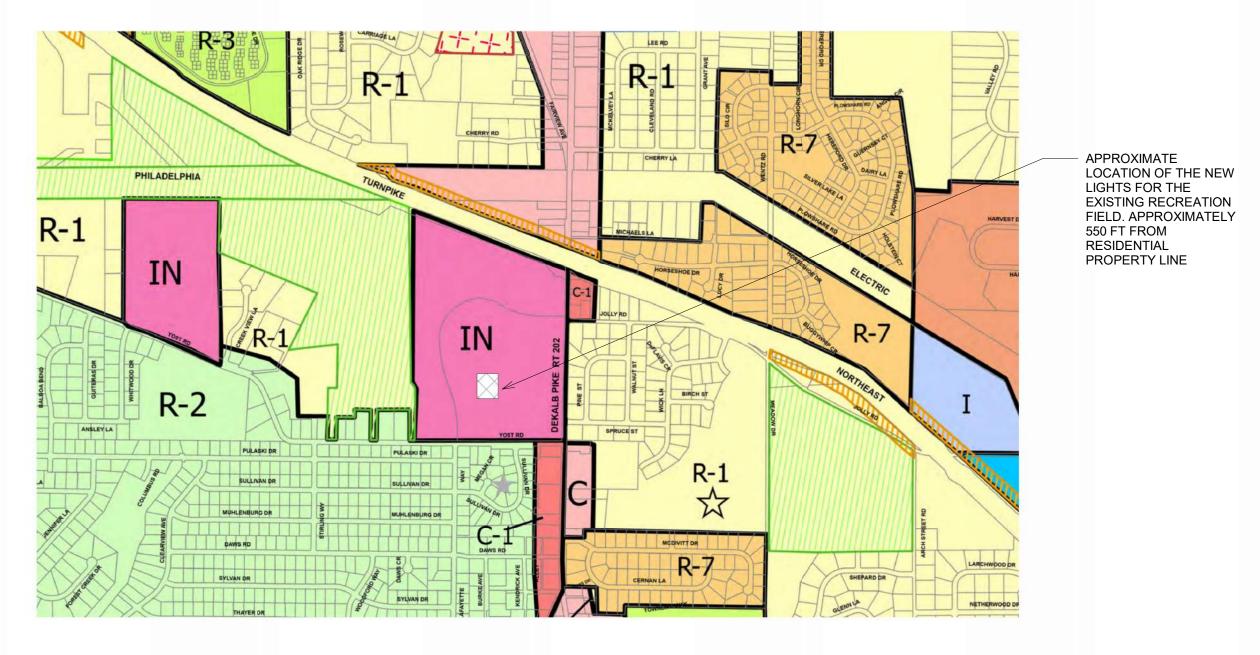

1 ZONING PLAN 1" = 200'-0"

| ■ R-1  | Residential                  | R-6         | Agricultural/Residence      | R-E      | Research and Engineering | Community Shopping Center Overlay District                                                                                                                                                                                                                                                                                                                                                                                                                                                                                                                                                                                                                                                                                                                                                                                                                                                                                                                                                                                                                                                                                                                                                                                                                                                                                                                                                                                                                                                                                                                                                                                                                                                                                                                                                                                                                                                                                                                                                                                                                                                                                     |
|--------|------------------------------|-------------|-----------------------------|----------|--------------------------|--------------------------------------------------------------------------------------------------------------------------------------------------------------------------------------------------------------------------------------------------------------------------------------------------------------------------------------------------------------------------------------------------------------------------------------------------------------------------------------------------------------------------------------------------------------------------------------------------------------------------------------------------------------------------------------------------------------------------------------------------------------------------------------------------------------------------------------------------------------------------------------------------------------------------------------------------------------------------------------------------------------------------------------------------------------------------------------------------------------------------------------------------------------------------------------------------------------------------------------------------------------------------------------------------------------------------------------------------------------------------------------------------------------------------------------------------------------------------------------------------------------------------------------------------------------------------------------------------------------------------------------------------------------------------------------------------------------------------------------------------------------------------------------------------------------------------------------------------------------------------------------------------------------------------------------------------------------------------------------------------------------------------------------------------------------------------------------------------------------------------------|
| ■ R-2  | Residential                  | R-7         | Residential                 | <b>C</b> | Commercial               | Extended Daycare Overlay District  Park and Recreation  Off-Premises Advertising Sign Overlay District  Airport Overlay District                                                                                                                                                                                                                                                                                                                                                                                                                                                                                                                                                                                                                                                                                                                                                                                                                                                                                                                                                                                                                                                                                                                                                                                                                                                                                                                                                                                                                                                                                                                                                                                                                                                                                                                                                                                                                                                                                                                                                                                               |
| R-3    | Multifamily                  | R-8         | Residential                 | C-1      | Commercial               |                                                                                                                                                                                                                                                                                                                                                                                                                                                                                                                                                                                                                                                                                                                                                                                                                                                                                                                                                                                                                                                                                                                                                                                                                                                                                                                                                                                                                                                                                                                                                                                                                                                                                                                                                                                                                                                                                                                                                                                                                                                                                                                                |
| R-3A   | Low Intensity -Multifamily   | ■ R-9       | Residential                 | S-C      | Shopping Center          |                                                                                                                                                                                                                                                                                                                                                                                                                                                                                                                                                                                                                                                                                                                                                                                                                                                                                                                                                                                                                                                                                                                                                                                                                                                                                                                                                                                                                                                                                                                                                                                                                                                                                                                                                                                                                                                                                                                                                                                                                                                                                                                                |
| ■ R-3B | Low Intensity -Multifamily   | AR          | Administrative and Research |          | Limited Industrial       |                                                                                                                                                                                                                                                                                                                                                                                                                                                                                                                                                                                                                                                                                                                                                                                                                                                                                                                                                                                                                                                                                                                                                                                                                                                                                                                                                                                                                                                                                                                                                                                                                                                                                                                                                                                                                                                                                                                                                                                                                                                                                                                                |
| R-4    | Village Preservation         | ■ AR-1      | Administrative and Research | IN       | Institutional            | ARD Age-Restricted Dwelling Overlay District                                                                                                                                                                                                                                                                                                                                                                                                                                                                                                                                                                                                                                                                                                                                                                                                                                                                                                                                                                                                                                                                                                                                                                                                                                                                                                                                                                                                                                                                                                                                                                                                                                                                                                                                                                                                                                                                                                                                                                                                                                                                                   |
| ■ R-5  | Agricultural/Rural Residence | <b>□</b> vc | Village Commercial          |          |                          | The same of the sa |