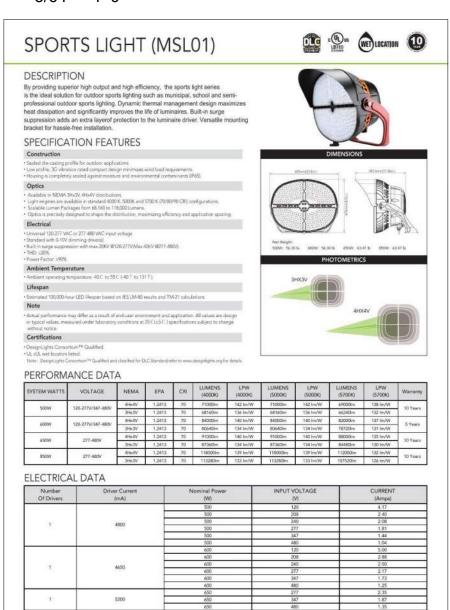

#### LED LIGHT FIXTURES

- SPORTS LIGHT (MSL01). 500W, 27V (120-277V).
- CORRELATED COLOR TEMPERATURE (CCT = 50K (5000K)
- COLOR BLACK WITH SHIELDS AS REQUIRED
- 30-40 FOOTCANDLES AT PLAYING SURFACE