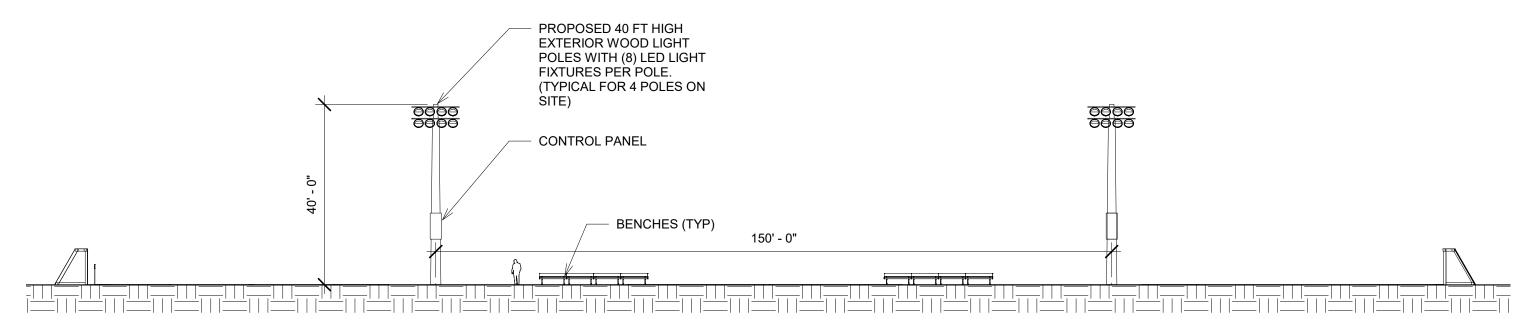

LIGHTS ARE FARTHER THEN THE SPECIFIED MINIMUM DISTANCE OF 100 FT FROM A RESIDENTIAL PROPERTY LINE, STATED IN THE WHITPAIN TOWNSHIP ZONING ORDINANCE, ARTICLE XXIII, SECTION 160, WHICH WOULD HAVE LIMITED THE HEIGHT OF THE POLES.

# 1 SITE SECTION 3/64" = 1'-0"

110