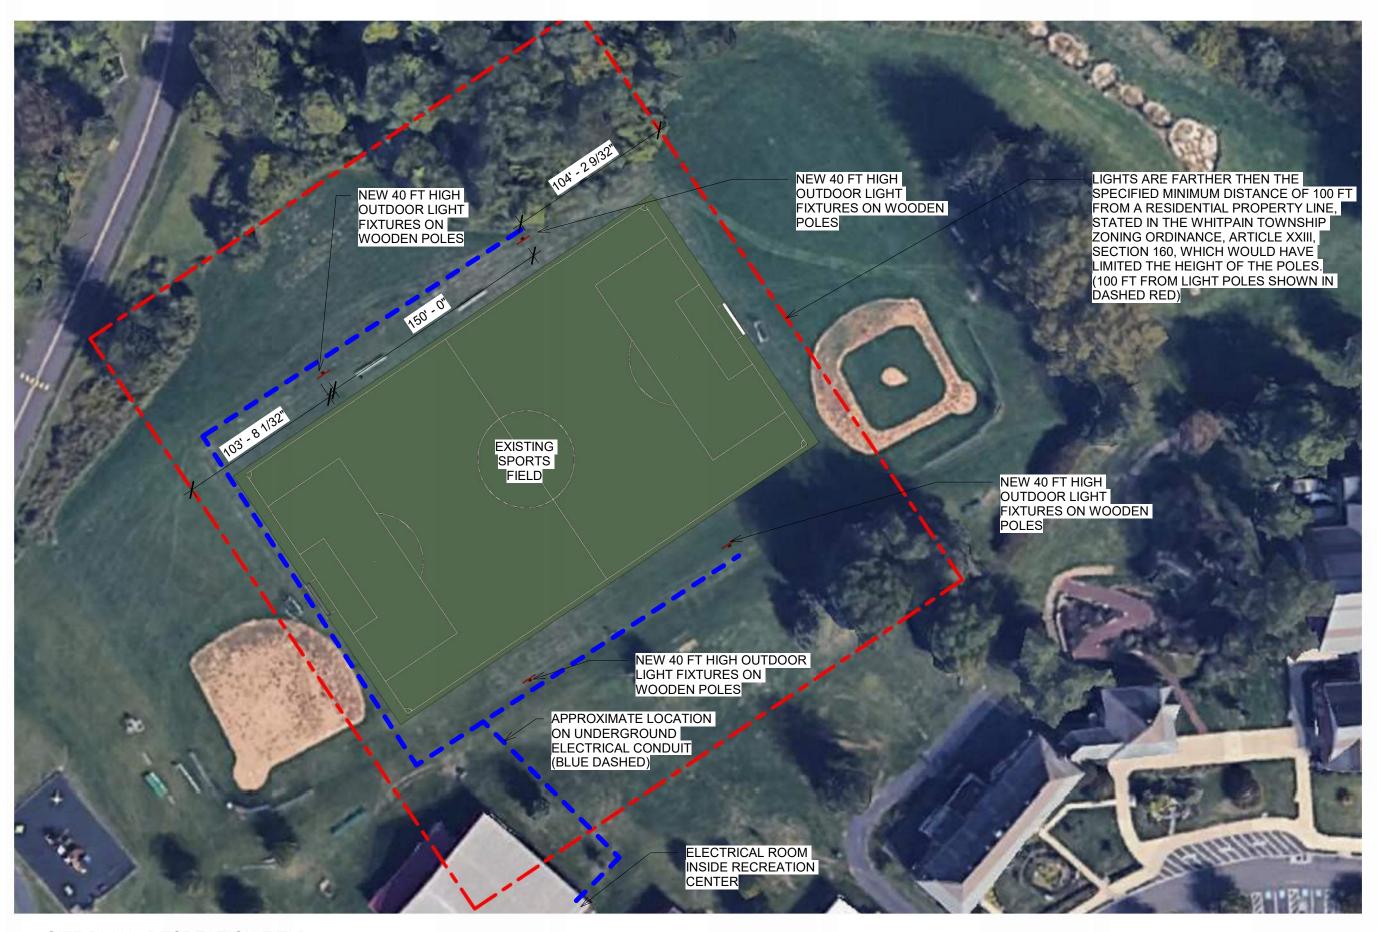

LIGHTS ARE FARTHER THEN THE SPECIFIED MINIMUM DISTANCE OF 100 FT FROM A RESIDENTIAL PROPERTY LINE, STATED IN THE WHITPAIN TOWNSHIP ZONING ORDINANCE, ARTICLE XXIII, SECTION 160, WHICH WOULD HAVE LIMITED THE HEIGHT OF THE POLES.

## CURRENT DESIGN COMPLINES WITH CURRENT WHITPAIN ZONING ORDINANCE.

- ARTICLE XXIII FOR INSTITUTIONAL DISTRICTS (IN) SECTION 160 160 (ADDITIONAL CONTROLS) SECTION 160 220 (EXTERIOR LIGHTING)

1 SITE PLAN - RECREATION FIELD 1" = 60'-0"