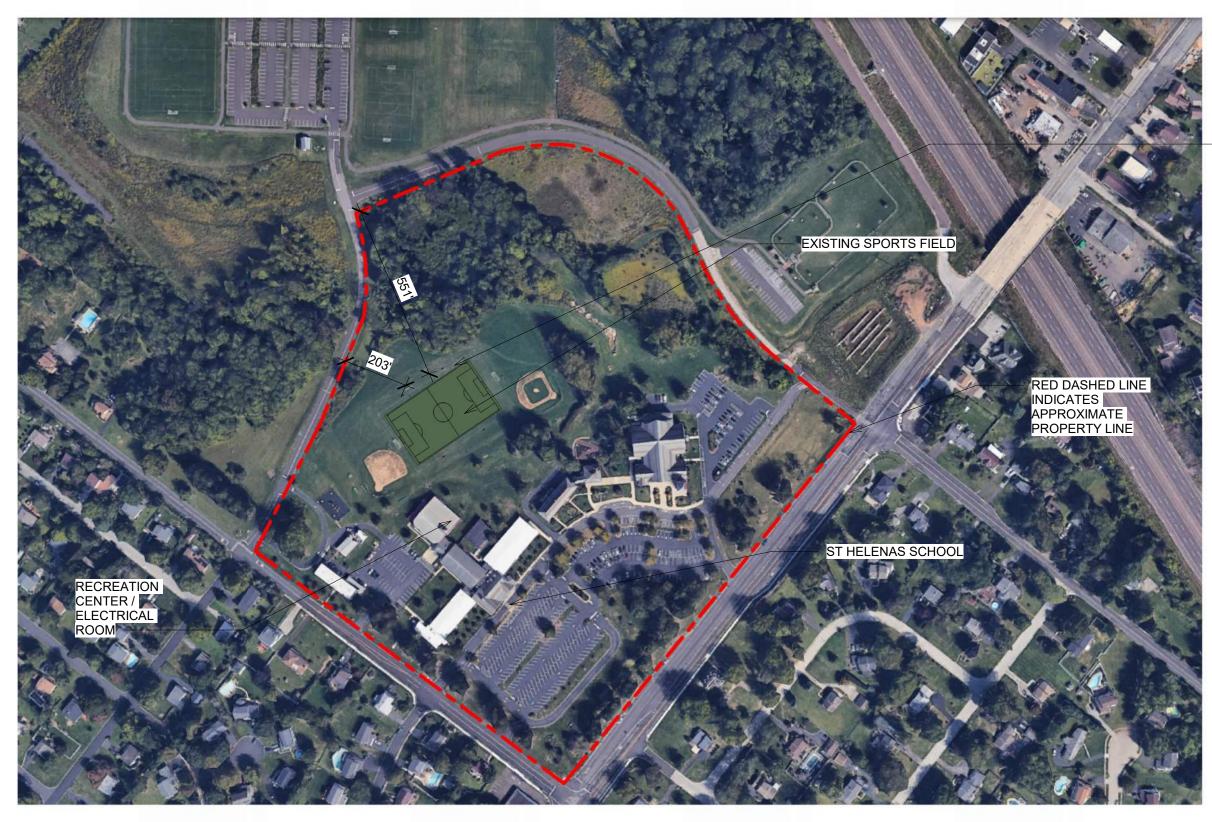

LIGHTS ARE FARTHER THEN THE SPECIFIED MINIMUM DISTANCE OF 100 FT FROM A RESIDENTIAL PROPERTY LINE, STATED IN THE WHITPAIN TOWNSHIP ZONING ORDINANCE, ARTICLE XXIII, SECTION 160, WHICH WOULD HAVE LIMITED THE HEIGHT OF THE POLES.

## CURRENT DESIGN COMPLINES WITH CURRENT WHITPAIN ZONING ORDINANCE.

- ARTICLE XXIII FOR INSTITUTIONAL DISTRICTS (IN) SECTION 160 160 (ADDITIONAL CONTROLS) SECTION 160 220 (EXTERIOR LIGHTING)

1 SITE PLAN - RECREATION FIELD 1" = 60'-0"